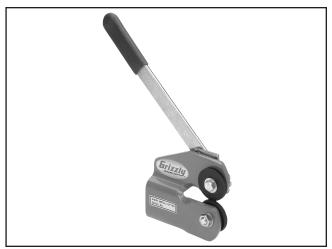

#### Inventory

A. Mini Sheet Metal Cutter.....1

Figure 1. Model G9947

If you need help with your new tool, call our Tech Support at: (570) 546-9663.

Figure 2. Ratchet and pawl.